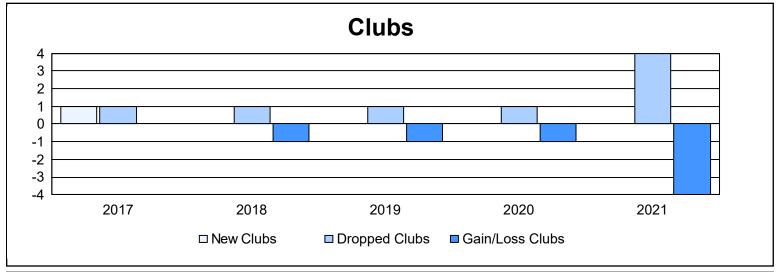

District 13 OH1 As of June 2021 Cumulative

| Year      | New<br>Clubs | Dropped<br>Clubs | Gain/<br>Loss<br>Clubs | New<br>Members | Charter<br>Members | Reinstate<br>Members | Transfer<br>Members | Total<br>Member<br>Added | Total<br>Members<br>Dropped | Gain/<br>Loss<br>Members |
|-----------|--------------|------------------|------------------------|----------------|--------------------|----------------------|---------------------|--------------------------|-----------------------------|--------------------------|
| 2016-2017 | 1            | 1                | 0                      | 136            | 27                 | 3                    | 2                   | 168                      | 192                         | -24                      |
| 2017-2018 | 0            | 1                | -1                     | 80             | 0                  | 0                    | 3                   | 83                       | 145                         | -62                      |
| 2018-2019 | 0            | 1                | -1                     | 96             | 0                  | 2                    | 3                   | 101                      | 131                         | -30                      |
| 2019-2020 | 0            | 1                | -1                     | 53             | 0                  | 5                    | 1                   | 59                       | 124                         | -65                      |
| 2020-2021 | 0            | 4                | -4                     | 36             | 3                  | 4                    | 3                   | 46                       | 141                         | -95                      |
| Average   | 0            | 2                | -1                     | 80             | 6                  | 3                    | 2                   | 91                       | 147                         | -55                      |